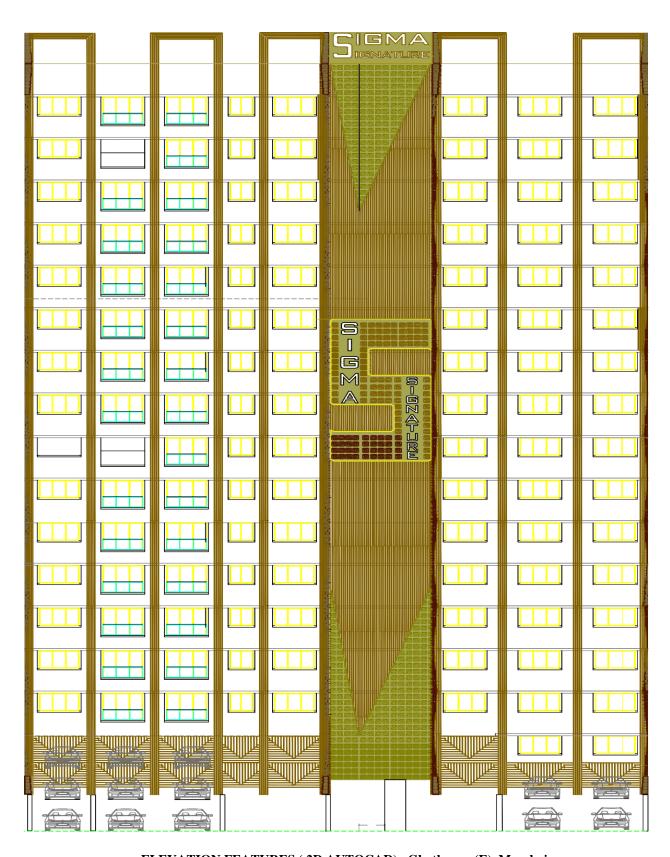

## 'SIGMA SIGNATURE', Ghatkopar (E)

| 'SIGMA SIGNATURE',                | 40000 | Elevation, 3D Model, Internal |
|-----------------------------------|-------|-------------------------------|
| Resi. Redevelopment Project       | SFT   | Modifications in Apartments   |
| STILT+16 FLRS. Ghatkopar (Mumbai) |       |                               |

 ${\bf ELEVATION\ FEATURES\ (\ 2D\ AUTOCAD)\ -Ghatkopar\ (E), Mumbai}$ 