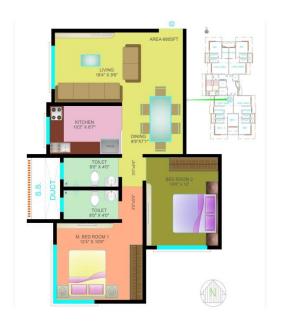

## 'MADONNA', Chembur

| "MADONNA", Stilt+ 9 Flrs,        | 32500 | Design of Rehab Flats/ Floors & 2BHK Sale |
|----------------------------------|-------|-------------------------------------------|
| Redevelopment Project            | SFT   | Flats,                                    |
| Nr. Diamond Garden, Chembur (E), |       | Elevation Improvisation, MEP Layout       |
| Mumbai.                          |       | OC received ,March 2024                   |