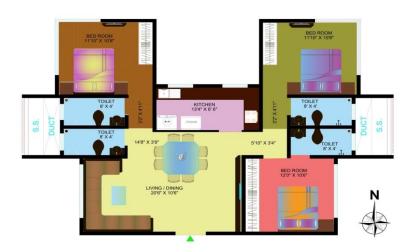

## 'SIGMA SIGNATURE', Ghatkopar (E)

| 'SIGMA SIGNATURE',                | 40000 | Elevation, 3D Model, Internal |
|-----------------------------------|-------|-------------------------------|
| Resi. Redevelopment Project       | SFT   | Modifications in Apartments   |
| STILT+16 FLRS. Ghatkopar (Mumbai) |       |                               |

 ${\bf ELEVATION\ FEATURES\ (\ 2D\ AUTOCAD)\ -Ghatkopar\ (E), Mumbai}$ 