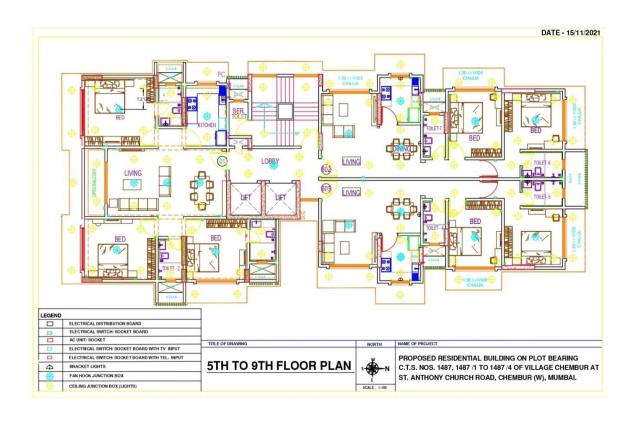

## 'MADONNA', Chembur

| "MADONNA", Stilt+ 9 Flrs,        | 32500 | Design of Rehab Flats/ Floors & 2BHK Sale |
|----------------------------------|-------|-------------------------------------------|
| Redevelopment Project            | SFT   | Flats,                                    |
| Nr. Diamond Garden, Chembur (E), |       | Elevation Improvisation, MEP Layout       |
| Mumbai.                          |       | OC received ,March 2024                   |