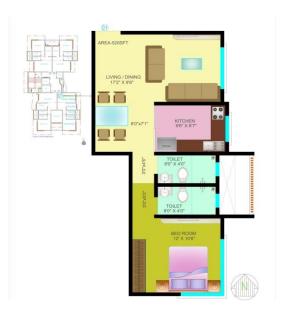

## 'SIGMA SIGNATURE', Ghatkopar (E)

| 'SIGMA SIGNATURE',                | 40000 | Elevation, 3D Model, Internal |
|-----------------------------------|-------|-------------------------------|
| Resi. Redevelopment Project       | SFT   | Modifications in Apartments   |
| STILT+16 FLRS. Ghatkopar (Mumbai) |       |                               |

 ${\bf ELEVATION\ FEATURES\ (\ 2D\ AUTOCAD)\ -Ghatkopar\ (E), Mumbai}$ 