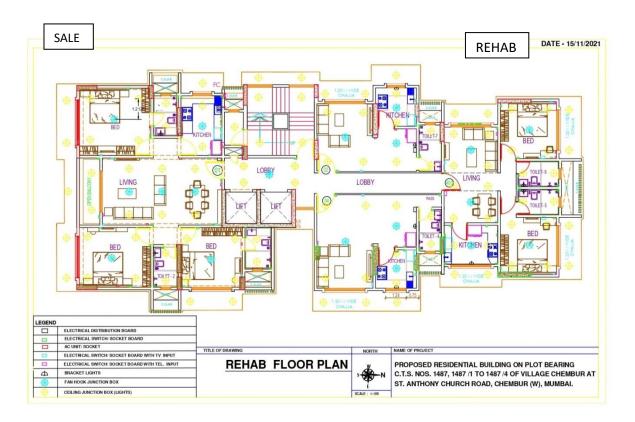

## 'MADONNA', Chembur

| "MADONNA", Stilt+ 9 Flrs,        | 32500 | Design of Rehab Flats/ Floors & 2BHK Sale |
|----------------------------------|-------|-------------------------------------------|
| Redevelopment Project            | SFT   | Flats,                                    |
| Nr. Diamond Garden, Chembur (E), |       | Elevation Improvisation, MEP Layout       |
| Mumbai.                          |       | OC received ,March 2024                   |